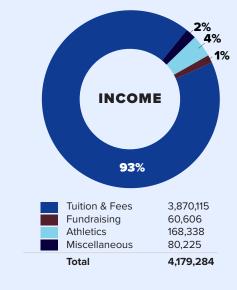

## **ANNUAL REPORT**

| INCOME              | 2022-23<br>Year End | 2023-24<br>Year End |
|---------------------|---------------------|---------------------|
| Tuition & Fees      | 3,376,364           | 3,870,115           |
| Fundraising         | 25,836              | 60,606              |
| Athletics           | 160,015             | 168,338             |
| Miscellaneous       | 37,677              | 80,225              |
| TOTAL INCOME        | 3,599,891           | 4,179,284           |
| EXPENSE             |                     |                     |
| Salaries & Benefits | 2,049,533           | 2,280,155           |
| Educational         | 193,010             | 282,174             |
| Rent & Occupancy    | 355,923             | 426,765             |
| Operational         | 455,837             | 447,724             |
| Athletics           | 226,042             | 217,500             |
| Depreciation        | 24,574              | 28,341              |
| TOTAL EXPENSE       | 3,304,917           | 3,682,659           |
| BOTTOM LINE         | 294,973             | 496,625             |

Fundraising

Miscellaneous

Athletics

Total

25,836

160,015

37,677

3,599,891