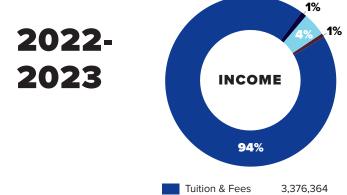

## **ANNUAL REPORT**

| INCOME              | 2022-23<br>Year End | 2023-24<br>Year End |
|---------------------|---------------------|---------------------|
| Tuition & Fees      | 3,376,364           | 3,870,115           |
| Fundraising         | 25,836              | 60,606              |
| Athletics           | 160,015             | 168,338             |
| Miscellaneous       | 37,677              | 80,225              |
| TOTAL INCOME        | 3,599,891           | 4,179,284           |
| EXPENSE             |                     |                     |
| Salaries & Benefits | 2,049,533           | 2,280,155           |
| Educational         | 193,010             | 282,174             |
| Rent & Occupancy    | 355,923             | 426,765             |
| Operational         | 455,837             | 447,724             |
| Athletics           | 226,042             | 217,500             |
| Depreciation        | 24,574              | 28,341              |
| TOTAL EXPENSE       | 3,304,917           | 3,682,659           |
| BOTTOM LINE         | 294,973             | 496,625             |