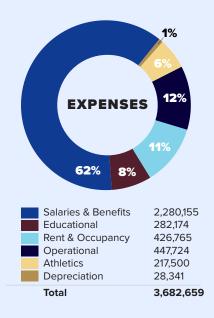

## **ANNUAL REPORT**

| INCOME              | 2022-23<br>Year End | 2023-24<br>Year End |
|---------------------|---------------------|---------------------|
| Tuition & Fees      | 3,376,364           | 3,870,115           |
| Fundraising         | 25,836              | 60,606              |
| Athletics           | 160,015             | 168,338             |
| Miscellaneous       | 37,677              | 80,225              |
| TOTAL INCOME        | 3,599,891           | 4,179,284           |
| EXPENSE             |                     |                     |
| Salaries & Benefits | 2,049,533           | 2,280,155           |
| Educational         | 193,010             | 282,174             |
| Rent & Occupancy    | 355,923             | 426,765             |
| Operational         | 455,837             | 447,724             |
| Athletics           | 226,042             | 217,500             |
| Depreciation        | 24,574              | 28,341              |
| TOTAL EXPENSE       | 3,304,917           | 3,682,659           |
| BOTTOM LINE         | 294,973             | 496,625             |