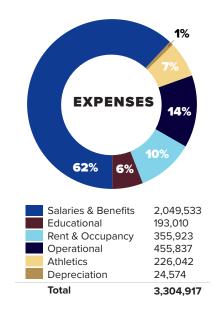

## **ANNUAL REPORT**

| INCOME              | 2022-23<br>Year End | 2023-24<br>Year End |
|---------------------|---------------------|---------------------|
| Tuition & Fees      | 3,376,364           | 3,870,115           |
| Fundraising         | 25,836              | 60,606              |
| Athletics           | 160,015             | 168,338             |
| Miscellaneous       | 37,677              | 80,225              |
| TOTAL INCOME        | 3,599,891           | 4,179,284           |
| EXPENSE             |                     |                     |
| Salaries & Benefits | 2,049,533           | 2,280,155           |
| Educational         | 193,010             | 282,174             |
| Rent & Occupancy    | 355,923             | 426,765             |
| Operational         | 455,837             | 447,724             |
| Athletics           | 226,042             | 217,500             |
| Depreciation        | 24,574              | 28,341              |
| TOTAL EXPENSE       | 3,304,917           | 3,682,659           |
| BOTTOM LINE         | 294,973             | 496,625             |